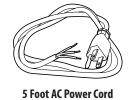

All wires are labeled on the unit to help you easily identify your connections. For transformers over 96W, each additional 96W load is provided its own leads so even the largest transformer remains Class II Certified.