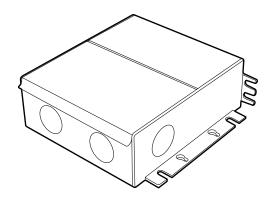

The unit itself is expertly crafted with a heavy-duty metal construction. Wings with screw holes allow for optional mounting and multiple punchouts offer easy cable management. Each unit is IP65 water resistant and ready to install out of the box.

| <ul><li>Warranty:</li></ul> | 3 Years      |
|-----------------------------|--------------|
| • Weight:                   | 1.35 lb      |
| • Dimensions:               | 5"x4.7"x1.7" |
| • IP Rating:                | IP65         |

## **Technical Diagrams**