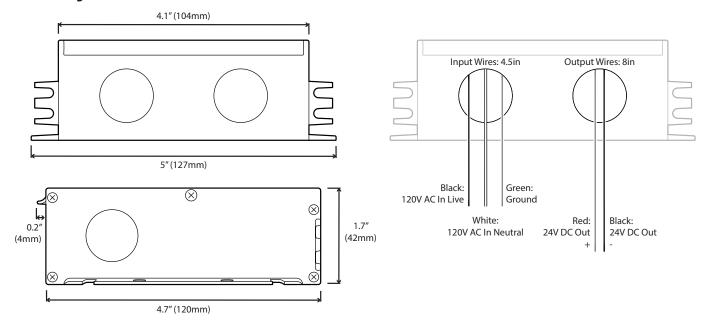

All wires are labeled on the unit to help you easily identify your connections. For transformers over 96W, each additional 96W load is provided its own leads so even the largest transformer remains Class II Certified.

The unit itself is expertly crafted with a heavy-duty metal construction. Wings with screw holes allow for optional mounting and multiple punchouts offer easy cable management. Each unit is IP65 water resistant and ready to install out of the box.

| <ul><li>Warranty:</li></ul> | 3 Years      |
|-----------------------------|--------------|
| • Weight:                   | 1.35 lb      |
| • Dimensions:               | 5"x4.7"x1.7" |
| • IP Rating:                | IP65         |