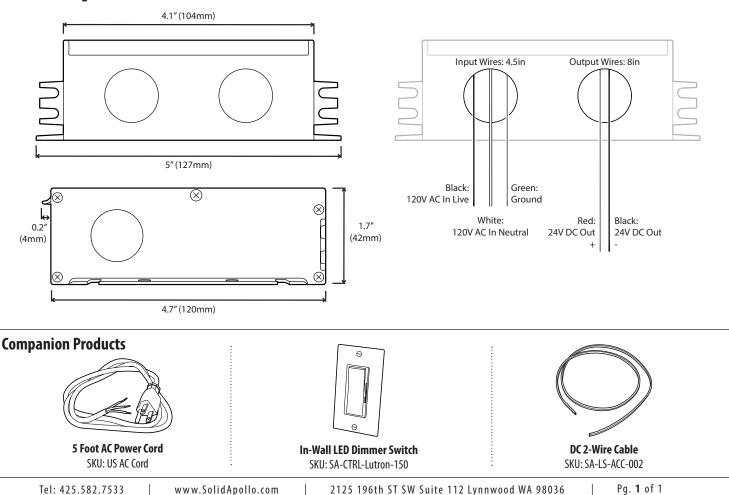

All wires are labeled on the unit to help you easily identify your connections. For transformers over 96W, each additional 96W load is provided its own leads so even the largest transformer remains Class II Certified.

The unit itself is expertly crafted with a heavy-duty metal construction. Wings with screw holes allow for optional mounting and multiple punchouts offer easy cable management. Each unit is IP65 water resistant and ready to install out of the box.

## Quick Spec.

| • Dimmable                         | Yes             | • Warranty:                     | 3 Years      | Product Color:  | Black                     |
|------------------------------------|-----------------|---------------------------------|--------------|-----------------|---------------------------|
| <ul> <li>Input Voltage:</li> </ul> | 120V AC 50/60Hz | • Weight:                       | 1.25 lb      | Working Temp:   | -4 - 122F                 |
| Max Power:                         | 60W             | <ul> <li>Dimensions:</li> </ul> | 5"x4.7"x1.7" | Certifications: | UL Listed, RoHS, Class II |
| • Max Amp:                         | 2.5A            | <ul> <li>IP Rating:</li> </ul>  | IP65         |                 |                           |

## Technical Diagrams