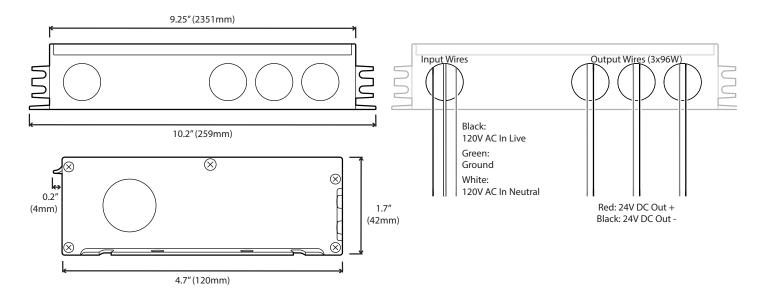

All wires are labeled on the unit to help you easily identify your connections. For transformers over 96W, each additional 96W load is provided its own leads so even the largest transformer remains Class II Certified.

The unit itself is expertly crafted with a heavy-duty metal construction. Wings with screw holes allow for optional mounting and multiple punchouts offer easy cable management. Each unit is IP65 water resistant and ready to install out of the box.

# **Quick Spec.**

| <ul> <li>Dimmable</li> </ul> | Yes             |
|------------------------------|-----------------|
|                              | 120V AC 50/60Hz |
| • Max Power:                 | 288W            |
| • Max Amp:                   | 12A             |

| • Warranty:   | 3 Years         |
|---------------|-----------------|
| • Weight:     | 2.65 lb         |
| • Dimensions: | 10.5"x4.7"x1.7" |
| • IP Rating:  | IP65            |

| <ul> <li>Product Color:</li> </ul> | Black                     |
|------------------------------------|---------------------------|
| • Working Temp:                    | -4 - 122F                 |
| • Certifications:                  | UL Listed, RoHS, Class II |