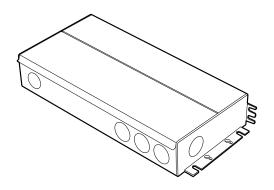

The unit itself is expertly crafted with a heavy-duty metal construction. Wings with screw holes allow for optional mounting and multiple punchouts offer easy cable management. Each unit is IP65 water resistant and ready to install out of the box.

## **Technical Diagrams**