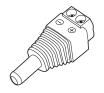

## **Companion Products**

Female Barrel to 2 Conductor Connector SKU: SA-LS-ACC-003

Male Barrel to 2 Conductor Connector SKU: SA-LS-ACC-004