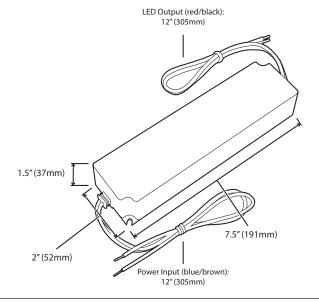

| • Weight:      | 1.45 lb          |  |
|----------------|------------------|--|
| • Dimensions:  | 7.5" X 2" X 1.5" |  |
| • IP Rating:   | IP67             |  |
| Product Color: | White            |  |

# **Technical Diagrams**