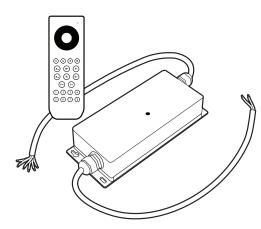

## **Product Description**

Solid Apollo's Waterproof 8 Zone RGB-W LED Controller/Remote is the perfect solution for controlling outdoor RGB LED fixtures that work at low-voltage. The Wireless Waterproof RGB-W Controller can perform at a maximum wattage of 480W at 5 amps per channel (4 Channels: RGB-W) operating at 24V DC. It features a Learning Key button located in the center of the controller for easy pairing with the included 8 Zone Remote and a fully enclosed waterproof encasing rated at IP67 suitable for indoor/ outdoor use and in all-weather environments. The included 8 Zone Remote features a variety of functions such as fine tuning a selected color, ability to choose and mix individual colors (Red, Green, Blue, and White), brightness level adjustments, and playing up to 10 preset color-changing programs. In addition, the 8 Zone Remote allows you to individually control up to eight different zones independently or in a group. If you wish to control multiple zones, you simply add additional Wireless Waterproof RGB-W Controllers per each zone. The remote includes a wall holder for easy, convenient storage.

RoHS

- Includes 1 x 8 Zone RGB-W Remote and 1 x Wireless RGB Controller for 1 zone
- Controls RGB/RGBW low-voltage (24V) LED Fixtures
- Control Up to 8 Zones Individually or in Group
- Impressive 65 Feet Wireless Range
- Waterproof Controller IP67 for Indoor/Outdoor Installation
- Soft ON/OFF Technology
  - Warranty: 3 Years 0.95 lb • Weight: • Dimensions: Remote: 5.2"x1.7"x0.77" Controller: 7"x2.8"x1.5" • IP Rating: IP67 Control System: PWM 180hz refresh rate
- Up to 10 Preset Color-Changing Programs