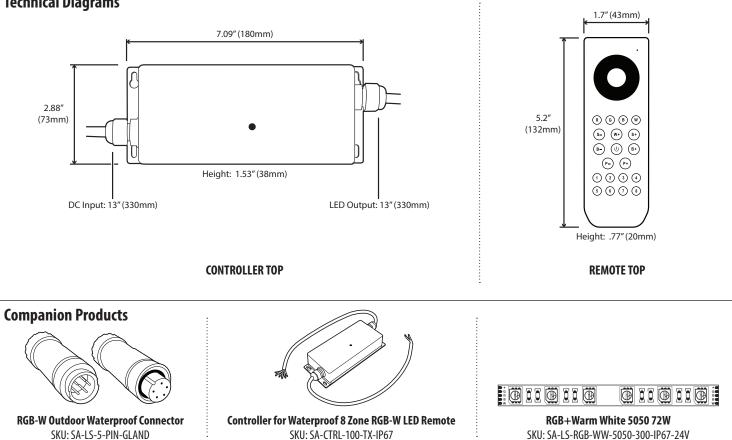

## **Technical Diagrams**

RoHS

- Includes 1 x 8 Zone RGB-W Remote and 1 x Wireless RGB Controller for 1 zone
- Controls RGB/RGBW low-voltage (24V) LED Fixtures
- Control Up to 8 Zones Individually or in Group
- Impressive 65 Feet Wireless Range
- Waterproof Controller IP67 for Indoor/Outdoor Installation
- Soft ON/OFF Technology
  - Warranty: 3 Years 0.95 lb • Weight: • Dimensions: Remote: 5.2"x1.7"x0.77" Controller: 7"x2.8"x1.5" • IP Rating: IP67 Control System: PWM 180hz refresh rate
- Up to 10 Preset Color-Changing Programs