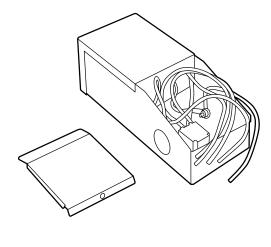

### **Product Description**

SolidApollo's Dimmable Transformers are specifically designed to offer dimming capabilities to any LED product that is dimmable like LED Strip Lights, LED Modules, LED Panels, and more.

Simply use any wall dimmer designed for low voltage products, connect it to this dimmable transformer and connect any compatible LED Lighting product and you are done.

- · ETL Approved
- Class II Certification
- Designed to be used with wall Dimmers like Lutron or Leviton
- Easily Dim any compatible LED product through a wall dimmer.
- Dim up to 60W of any LED Lighting Product
- · Can be used with Lutron low voltage magnetic dimmers
- Fully Loadable