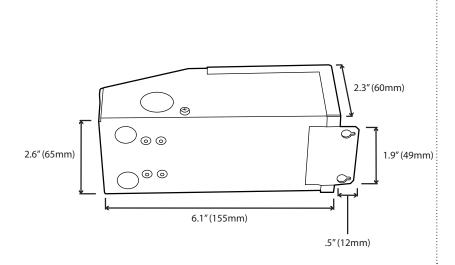

| • Weight:        | 3.15 lb        |
|------------------|----------------|
| • Dimensions:    | 6.1"x2.6"x2.3" |
| • IP Rating:     | IP55           |
| . Product Color: | Rlack          |

• **Working Temp:** -4 - 104F

## **Technical Diagrams**